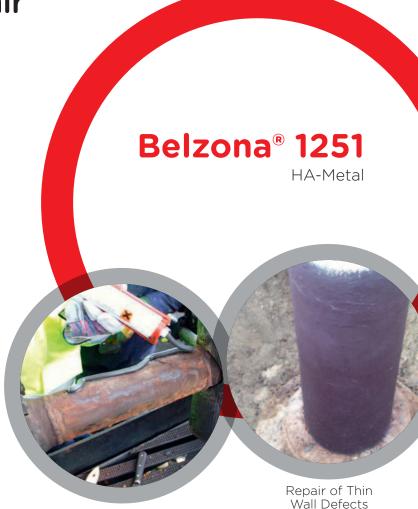

# Applications for Belzona® 1251 (HA-Metal) include:

- Infill of corrosion pits
- Repair of thin wall defects
- Bonding of doubler plates
- Local repairs
- Leak sealing of pipework

Infill of Corrosion Pits