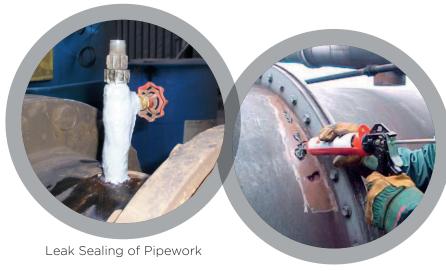

# Applications for Belzona® 1251 (HA-Metal) include:

- Infill of corrosion pits
- Repair of thin wall defects
- Bonding of doubler plates
- Local repairs
- Leak sealing of pipework

Infill of Corrosion Pits