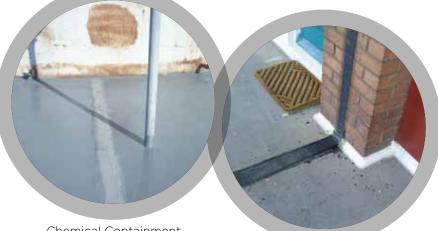

Belzona® 4521 cures quickly and adheres strongly to most surfaces, including concrete, stone, steel, and other Belzona 4000 Series products.

Bridges & roadways

Manufacturing facilities

Chemical Containment