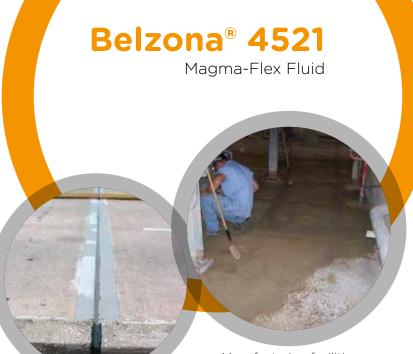

# **Elastomeric Sealant** for Building and **Expansion Joints**

Belzona® 4521 (Magma-Flex Fluid) is a solvent free, two-component material designed for effective sealing of construction and expansion joints.

Belzona® 4521 cures quickly and adheres strongly to most surfaces, including concrete, stone, steel, and other Belzona 4000 Series products.

Bridges & roadways

Manufacturing facilities

Chemical Containment

### Applications for Belzona<sup>®</sup> 4521 (Magma-Flex Fluid) include:

- Parking garages
- Bridges and roadways
- Industrial utilities
- Manufacturing
- Warehouses
- Retail facilities
- Stadia
- Public buildings